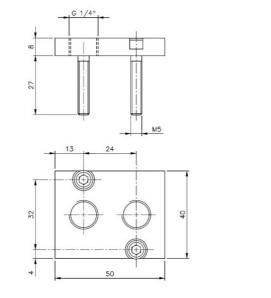

## dimensions (in mm):

#### construction:

with countersunk mounting holes

### temperature: -20°C - +80°C

aluminum NBR -20°C - +80°C Plate to convert a

Plate to convert a 1/4" NAMUR-interface into 2 x G 1/4" threaded ports for remote piloting, with countersunk mounting holes.

This plate can be used to convert a Namur valve into a threaded valve. It is used, for example, if the Namur valve may not or cannot be installed directly on the pneumatic actuator due to specific requirements. Screws and O-rings are included in the delivery.